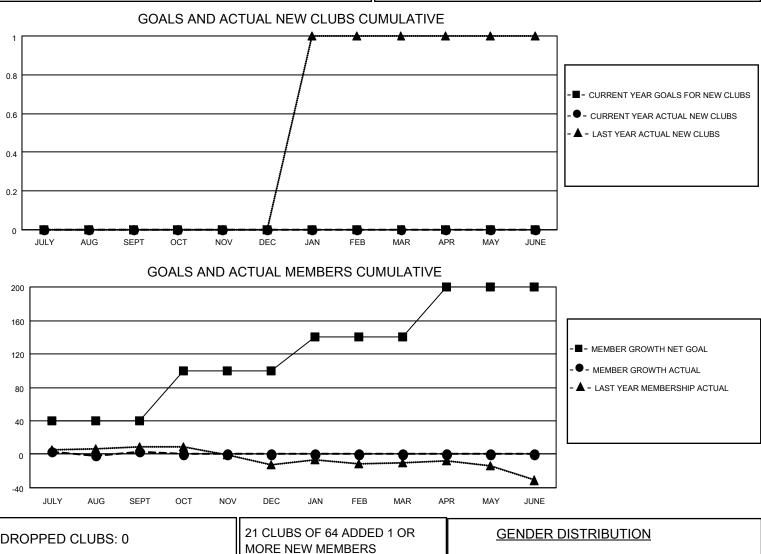

## LOCATION AUSTRALIA

District 201V5

Results as of: 9/30/2022

| Clubs                 |               |           |               | Members               |                           |                         |                                                    |
|-----------------------|---------------|-----------|---------------|-----------------------|---------------------------|-------------------------|----------------------------------------------------|
| RESULTS FOR 2022-2023 |               |           |               | RESULTS FOR 2022-2023 |                           |                         |                                                    |
| QUARTER               | NEW CLUB GOAL | NEW CLUBS | DROPPED CLUBS | QUARTER               | IEMBER GROWTH NET<br>GOAL | MEMBER GROWTH<br>ACTUAL | DROPPED<br>MEMBERS ACTUAL<br>(including transfers) |
| JULY/AUG/SEPT         | 0             | 0         | 0             | JULY/AUG/SEP1         | т 40                      | 48                      | 39                                                 |
| OCT/NOV/DEC           | 0             | 0         | 0             | OCT/NOV/DEC           | 60                        | 0                       | 0                                                  |
| JAN/FEB/MAR           | 0             | 0         | 0             | JAN/FEB/MAR           | 40                        | 0                       | 0                                                  |
| APR/MAY/JUNE          | 0             | 0         | 0             | APR/MAY/JUNE          | 60                        | 0                       | 0                                                  |

| DROPPED CLUBS: 0 |     | MORE NEW MEMBERS          | GENDER DISTRIBUTION       |              |  |
|------------------|-----|---------------------------|---------------------------|--------------|--|
|                  |     |                           | MALE                      | 753 (63.71%) |  |
|                  |     |                           | FEMALE                    | 427 (36.13%) |  |
| DROPPED MEMBERS  |     |                           | NON BINARY                | 0 (0.00%)    |  |
|                  | 4.0 |                           | PREFER NOT TO ANSWER      | 2 (0.17%)    |  |
| DECEASED         | 10  |                           |                           |              |  |
| CLUB CANCELLED   | 0   | CLICK HERE FOR CUMULATIVE | TOTAL FAMILY UNIT MEMBERS | s 136        |  |
| OTHER            | 29  | MEMBERSHIP DATA           |                           |              |  |
| TOTAL            | 39  |                           | FAMILY MEMBERS PAYING HA  | LF DUES 70   |  |
|                  |     |                           |                           |              |  |